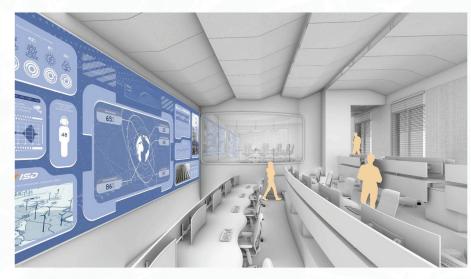

Years of combined experience

Control rooms

O1 ENERGY SECTOR CONTROL ROOM

This energy control room contains two distinct wings, with a circular crisis management room connecting both halves. Energy consumption was also minimised through saw tooth lighting and controlled openings, allowing diffused natural light to illuminate the space.

Primary Characteristics

Supervisor Centrality

Central LED display

Control room space overlooking Crisis Management Room

Control room space

Crisis Management Room