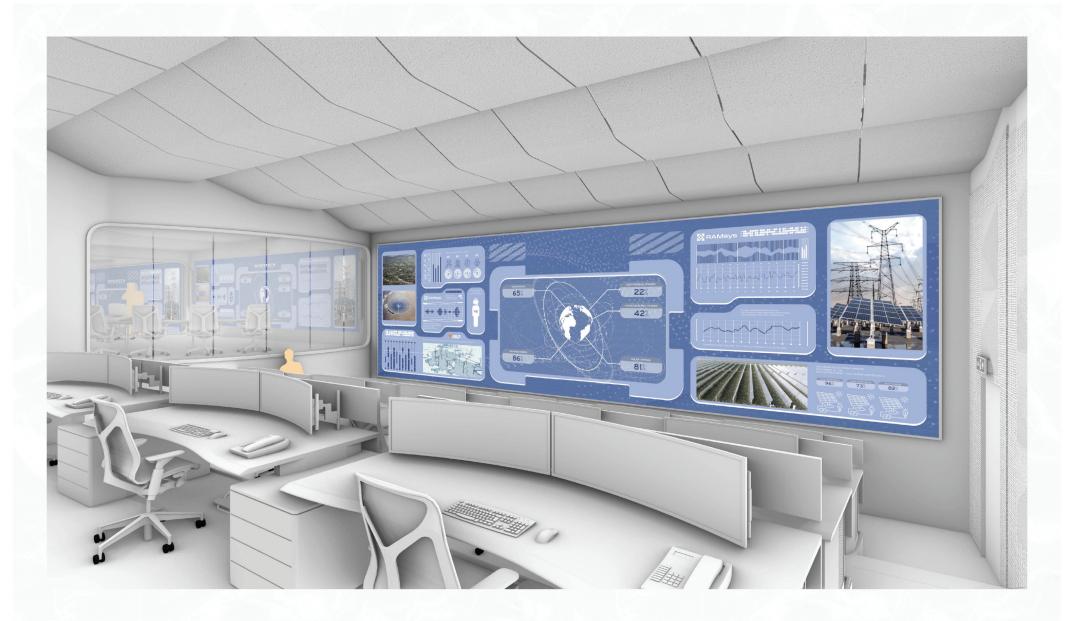

Years of combined experience

Control rooms

O1 ENERGY SECTOR CONTROL ROOM

This energy control room contains two distinct wings, with a circular crisis management room connecting both halves. Energy consumption was also minimised through saw tooth lighting and controlled openings, allowing diffused natural light to illuminate the space.