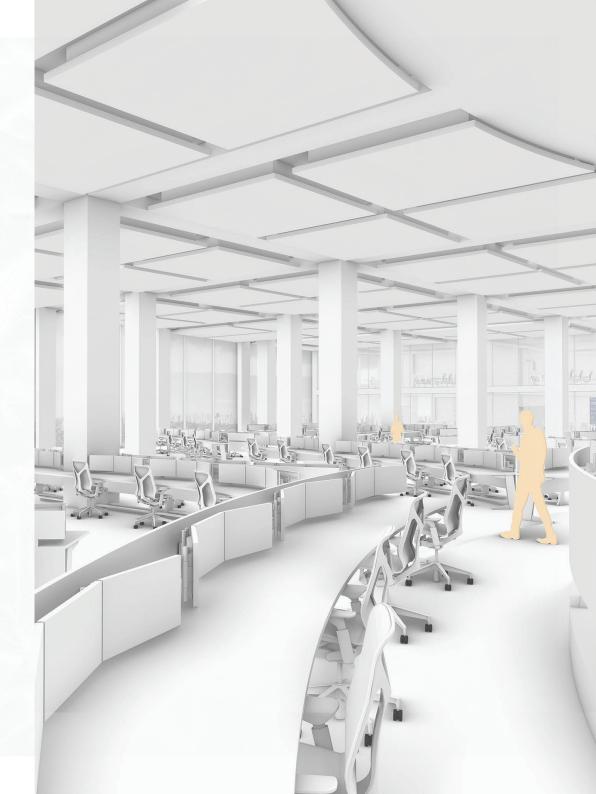

Years of combined experience

Control rooms

O1 ENERGY SECTOR CONTROL ROOM

This energy control room contains two distinct wings, with a circular crisis management room connecting both halves. Energy consumption was also minimised through saw tooth lighting and controlled openings, allowing diffused natural light to illuminate the space.

# Project 09

- Legend 1- Meeting room 2- West wing control room consoles
- 3- East wing control room consoles
- 4- Acoustic panels
- 5- Fire escape
- 6- Service space 7- Server room
- 8- LED video walls

#### Primary characteristics

Stepped
Seating:
Creates optimal
Sightlines towards
LED display

Sawtooth
Lighting:
Improves control
room ambiance by diffused lighting

- Legend
  1- Sawtooth Roof
  2- Acoustic Panels
  3- LED display wall
  4- Operator's
  Consoles
  5- Meeting room
  6- Supervisor's
  Consoles
  7- Equipment Room

Primary Characteristics

Supervisor Centrality

Central LED display

Control room space overlooking Crisis Management Room

Control room space

Crisis Management Room