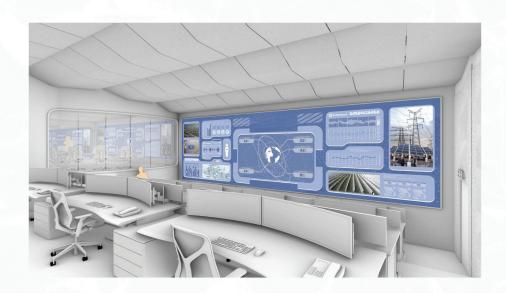

Years of combined experience

Control rooms

O1 ENERGY SECTOR CONTROL ROOM

This energy control room contains two distinct wings, with a circular crisis management room connecting both halves. Energy consumption was also minimised through saw tooth lighting and controlled openings, allowing diffused natural light to illuminate the space.

# Project 09

- Legend 1- Meeting room 2- West wing control room consoles
- 3- East wing control room consoles
- 4- Acoustic panels
- 5- Fire escape
- 6- Service space 7- Server room
- 8- LED video walls

#### Primary characteristics

Stepped
Seating:
Creates optimal
Sightlines towards
LED display

Sawtooth
Lighting:
Improves control
room ambiance by diffused lighting

- Legend
  1- Sawtooth Roof
  2- Acoustic Panels
  3- LED display wall
  4- Operator's
  Consoles
  5- Meeting room
  6- Supervisor's
  Consoles
  7- Equipment Room