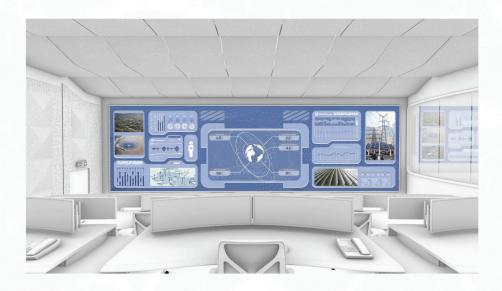

Years of combined experience

Control rooms

O1 ENERGY SECTOR CONTROL ROOM

This energy control room contains two distinct wings, with a circular crisis management room connecting both halves. Energy consumption was also minimised through saw tooth lighting and controlled openings, allowing diffused natural light to illuminate the space.

# Project 09

- Legend 1- Meeting room 2- West wing control room consoles
- 3- East wing control room consoles
- 4- Acoustic panels
- 5- Fire escape
- 6- Service space 7- Server room
- 8- LED video walls

#### Primary characteristics

Stepped
Seating:
Creates optimal
Sightlines towards
LED display

Sawtooth
Lighting:
Improves control
room ambiance by diffused lighting

- Legend
  1- Sawtooth Roof
  2- Acoustic Panels
  3- LED display wall
  4- Operator's
  Consoles
  5- Meeting room
  6- Supervisor's
  Consoles
  7- Equipment Room