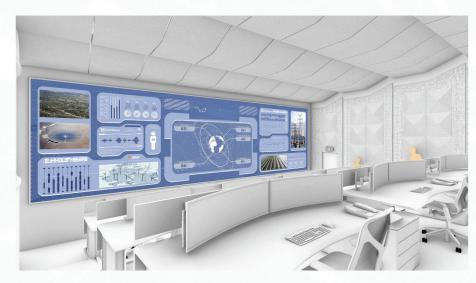

Years of combined experience

Control rooms

O1 ENERGY SECTOR CONTROL ROOM

This energy control room contains two distinct wings, with a circular crisis management room connecting both halves. Energy consumption was also minimised through saw tooth lighting and controlled openings, allowing diffused natural light to illuminate the space.

#### Primary characteristics

Stepped
Seating:
Creates optimal
Sightlines towards
LED display

Sawtooth
Lighting:
Improves control
room ambiance by diffused lighting

- Legend
  1- Sawtooth Roof
  2- Acoustic Panels
  3- LED display wall
  4- Operator's
  Consoles
  5- Meeting room
  6- Supervisor's
  Consoles
  7- Equipment Room