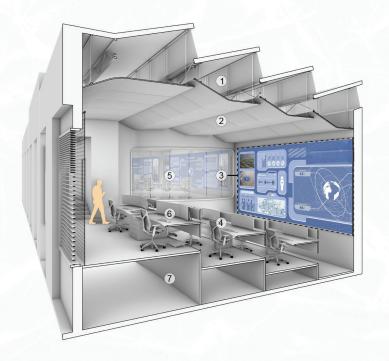

Years of combined experience

Control rooms

O1 ENERGY SECTOR CONTROL ROOM

This energy control room contains two distinct wings, with a circular crisis management room connecting both halves. Energy consumption was also minimised through saw tooth lighting and controlled openings, allowing diffused natural light to illuminate the space.

# Project 09

- Legend 1- Meeting room 2- West wing control room consoles
- 3- East wing control room consoles
- 4- Acoustic panels
- 5- Fire escape
- 6- Service space 7- Server room
- 8- LED video walls

#### Primary characteristics

Stepped
Seating:
Creates optimal
Sightlines towards
LED display

Sawtooth
Lighting:
Improves control
room ambiance by diffused lighting

- Legend
  1- Sawtooth Roof
  2- Acoustic Panels
  3- LED display wall
  4- Operator's
  Consoles
  5- Meeting room
  6- Supervisor's
  Consoles
  7- Equipment Room