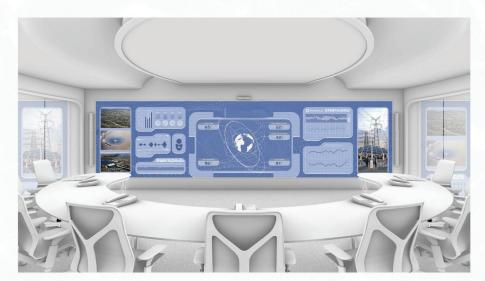

Years of combined experience

Control rooms

O1 ENERGY SECTOR CONTROL ROOM

This energy control room contains two distinct wings, with a circular crisis management room connecting both halves. Energy consumption was also minimised through saw tooth lighting and controlled openings, allowing diffused natural light to illuminate the space.

Primary Characteristics

Supervisor Centrality

Central LED display

Control room space overlooking Crisis Management Room

Control room space

Crisis Management Room