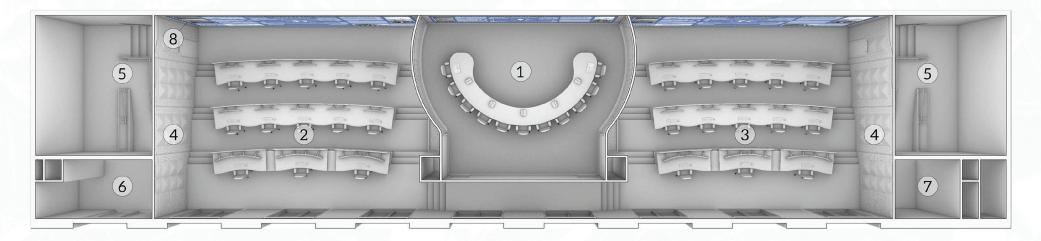

# Project 09

- Legend 1- Meeting room 2- West wing control room consoles
- 3- East wing control room consoles
- 4- Acoustic panels
- 5- Fire escape
- 6- Service space 7- Server room
- 8- LED video walls