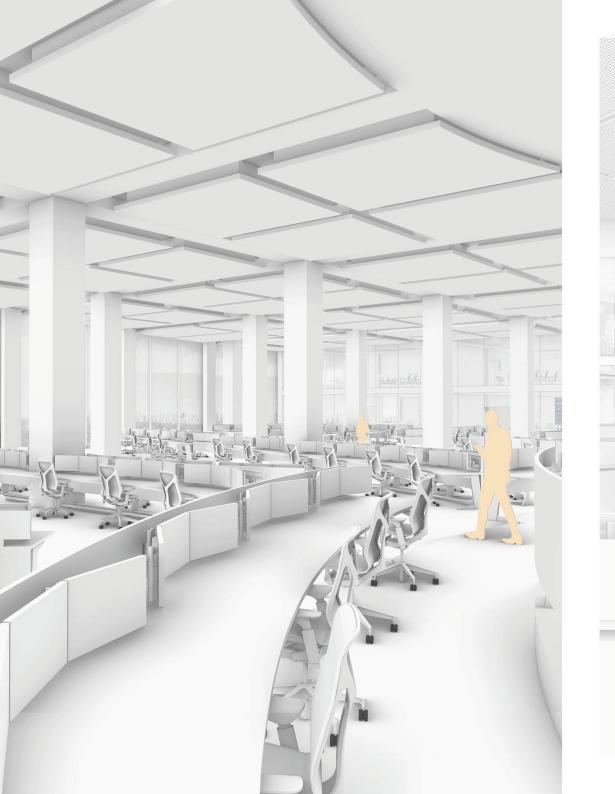

Years of combined experience

Control rooms

O1 ENERGY SECTOR CONTROL ROOM

This energy control room contains two distinct wings, with a circular crisis management room connecting both halves. Energy consumption was also minimised through saw tooth lighting and controlled openings, allowing diffused natural light to illuminate the space.