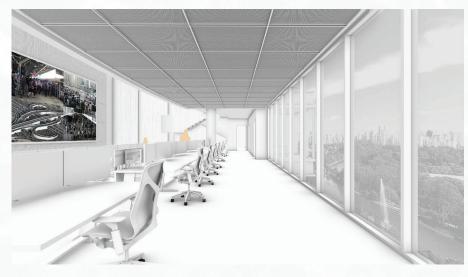

Years of combined experience

Control rooms

O1 SURVEILLANCE CONTROL ROOM

This surveillance control room follows a terracing typology with an upper floor panoramic gallery & crisis management room. Key additional spaces include the presence of meeting rooms, offices, and an auditorium, which serves as a training site.