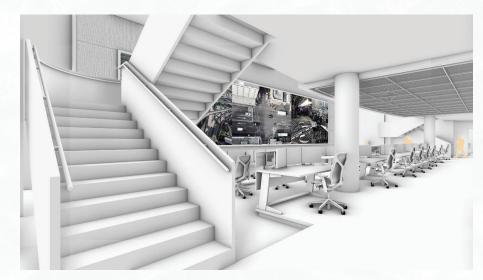

Years of combined experience

Control rooms

O1 SURVEILLANCE CONTROL ROOM

This surveillance control room follows a terracing typology with an upper floor panoramic gallery & crisis management room. Key additional spaces include the presence of meeting rooms, offices, and an auditorium, which serves as a training site.

Crisis management room

Staircase to management floor

Operator's consoles

Auditorium