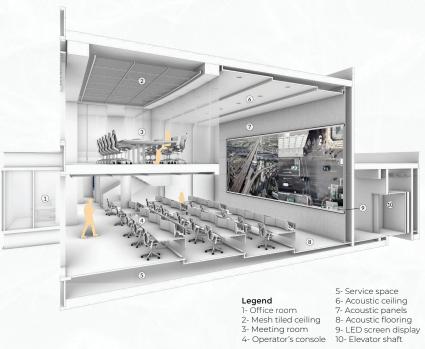

Years of combined experience

Control rooms

O1 SURVEILLANCE CONTROL ROOM

This surveillance control room follows a terracing typology with an upper floor panoramic gallery & crisis management room. Key additional spaces include the presence of meeting rooms, offices, and an auditorium, which serves as a training site.

Crisis management room

Staircase to management floor

Operator's consoles

Auditorium