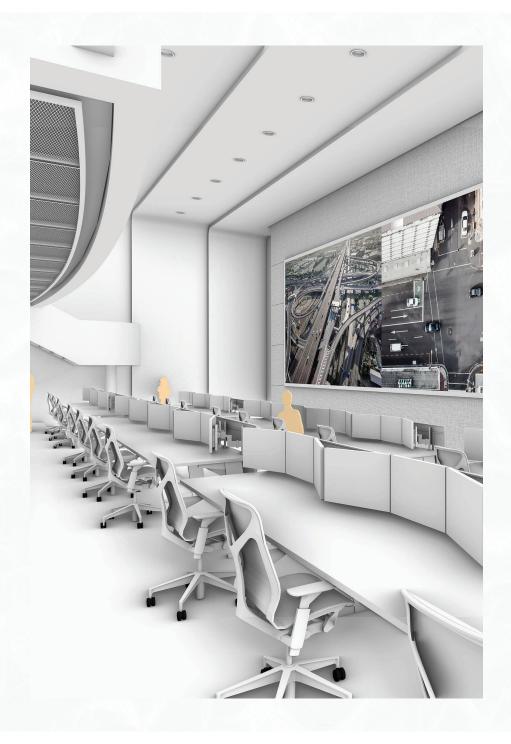

Years of combined experience

Control rooms

O1 SURVEILLANCE CONTROL ROOM

This surveillance control room follows a terracing typology with an upper floor panoramic gallery & crisis management room. Key additional spaces include the presence of meeting rooms, offices, and an auditorium, which serves as a training site.

Crisis management room

Staircase to management floor

Operator's consoles

Auditorium