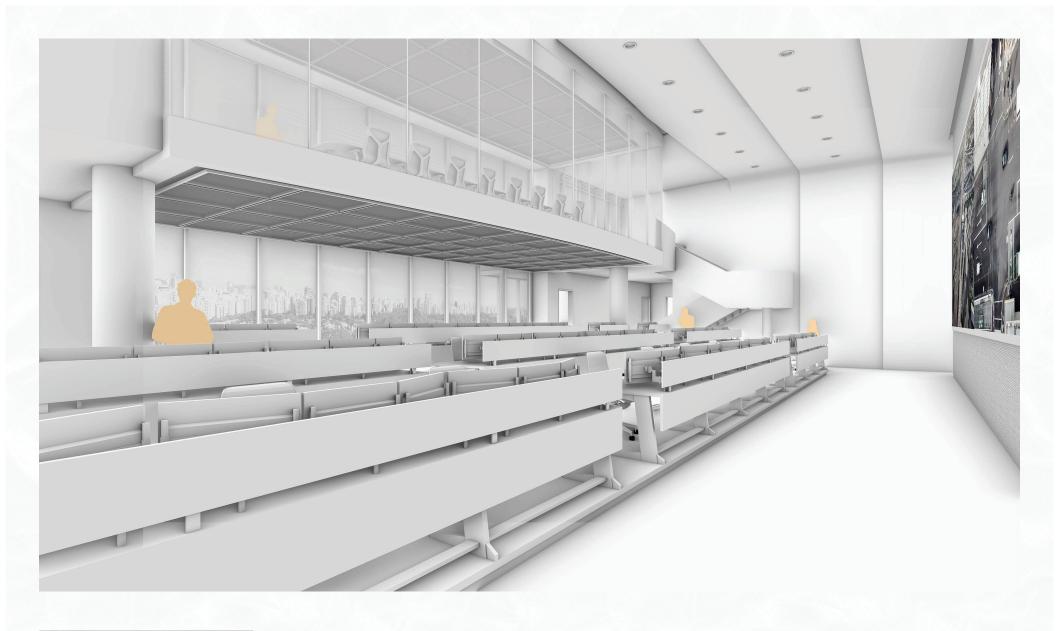

Years of combined experience

Control rooms

O1 SURVEILLANCE CONTROL ROOM

This surveillance control room follows a terracing typology with an upper floor panoramic gallery & crisis management room. Key additional spaces include the presence of meeting rooms, offices, and an auditorium, which serves as a training site.

Crisis management room

Staircase to management floor

Operator's consoles

Auditorium