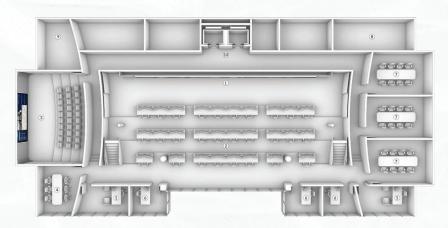

## Project 04

- **Legend** 1- LED screen display
- 2- Control room 3- Auditorium
- 4- Presentation room 5- Large office room 6- Office room 7- Meeting room

- 8- IT technical room
- 9- Service room
- 10- Elevator entry