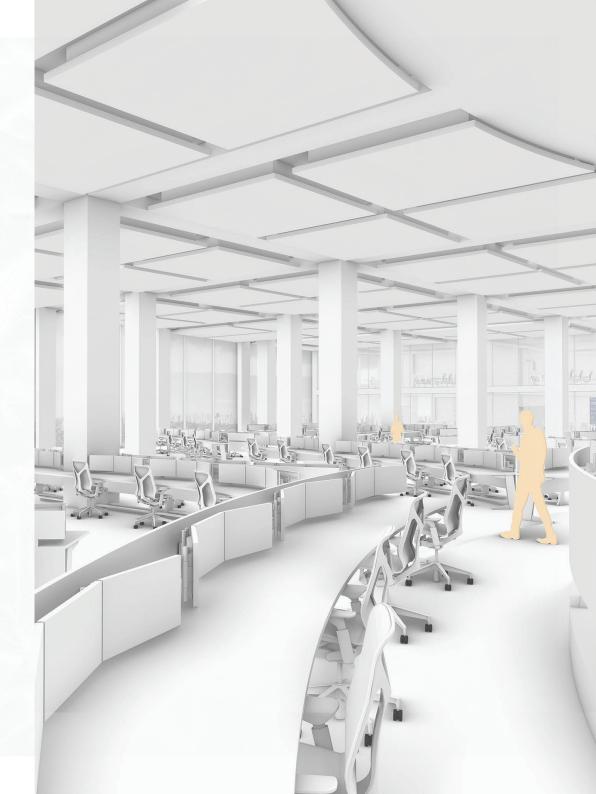

Years of combined experience

Control rooms

O1 SURVEILLANCE CONTROL ROOM

This surveillance control room follows a terracing typology with an upper floor panoramic gallery & crisis management room. Key additional spaces include the presence of meeting rooms, offices, and an auditorium, which serves as a training site.