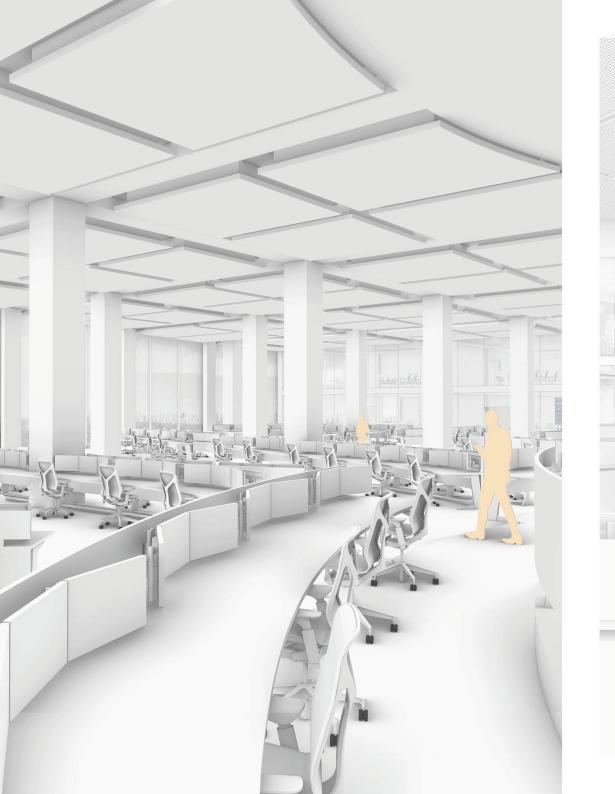

Years of combined experience

Control rooms

O1 SURVEILLANCE CONTROL ROOM

This surveillance control room follows a terracing typology with an upper floor panoramic gallery & crisis management room. Key additional spaces include the presence of meeting rooms, offices, and an auditorium, which serves as a training site.