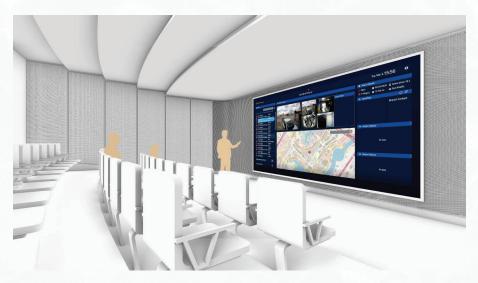

Years of combined experience

Control rooms

O1 SURVEILLANCE CONTROL ROOM

This surveillance control room follows a terracing typology with an upper floor panoramic gallery & crisis management room. Key additional spaces include the presence of meeting rooms, offices, and an auditorium, which serves as a training site.

Crisis management room

Staircase to management floor

Operator's consoles

Auditorium