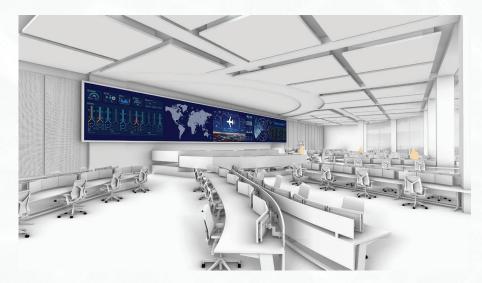

Years of combined experience

Control rooms

AVIATION CONTROL ROOM

This aviation control room, set within a double height space, utlised the vast expanse of floor space available by containing a wide LED display screen, around which operator consoles were placed. This enabled sufficient screen coverage from most points in the control room.

## Project 03

- Legend
  1- Meeting room
  2- VIP Lounge
  3- Manager's office
  4- Offices
  5- Meeting room
  6- Acoustic panels

- 7- Crisis management room 8- Transport authority consoles 9- Flight dispatch centre 10- Airport management consoles 11- Command centre LED display

Operator's consoles

Overhead view of control room space

Secondary control room

Control room space

Meeting room

Control room space w/ LED display