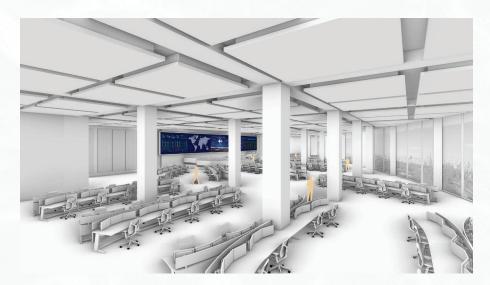

Years of combined experience

Control rooms

AVIATION CONTROL ROOM

This aviation control room, set within a double height space, utlised the vast expanse of floor space available by containing a wide LED display screen, around which operator consoles were placed. This enabled sufficient screen coverage from most points in the control room.

Operator's consoles

Overhead view of control room space

Secondary control room

Control room space

Meeting room

Control room space w/ LED display