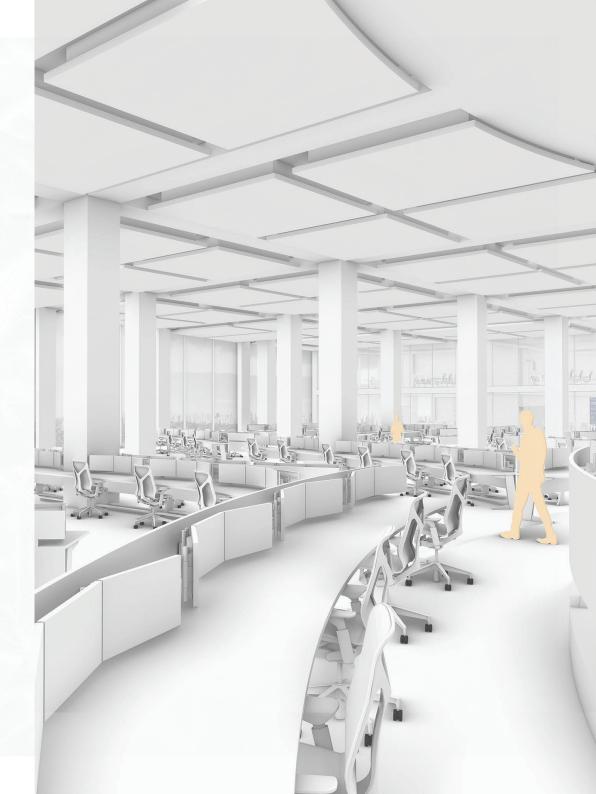

Operator's consoles

Overhead view of control room space

Secondary control room

Control room space

Meeting room

Control room space w/ LED display