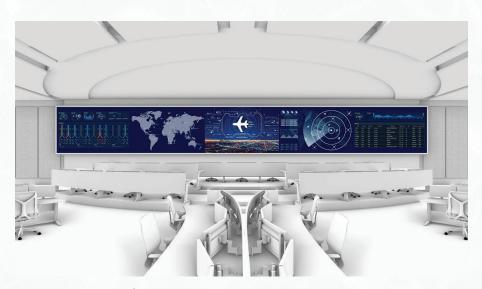

Years of combined experience

Control rooms

AVIATION CONTROL ROOM

This aviation control room, set within a double height space, utlised the vast expanse of floor space available by containing a wide LED display screen, around which operator consoles were placed. This enabled sufficient screen coverage from most points in the control room.

## Project 03

- Legend
  1- Meeting room
  2- VIP Lounge
  3- Manager's office
  4- Offices
  5- Meeting room
  6- Acoustic panels

- 7- Crisis management room 8- Transport authority consoles 9- Flight dispatch centre 10- Airport management consoles 11- Command centre LED display