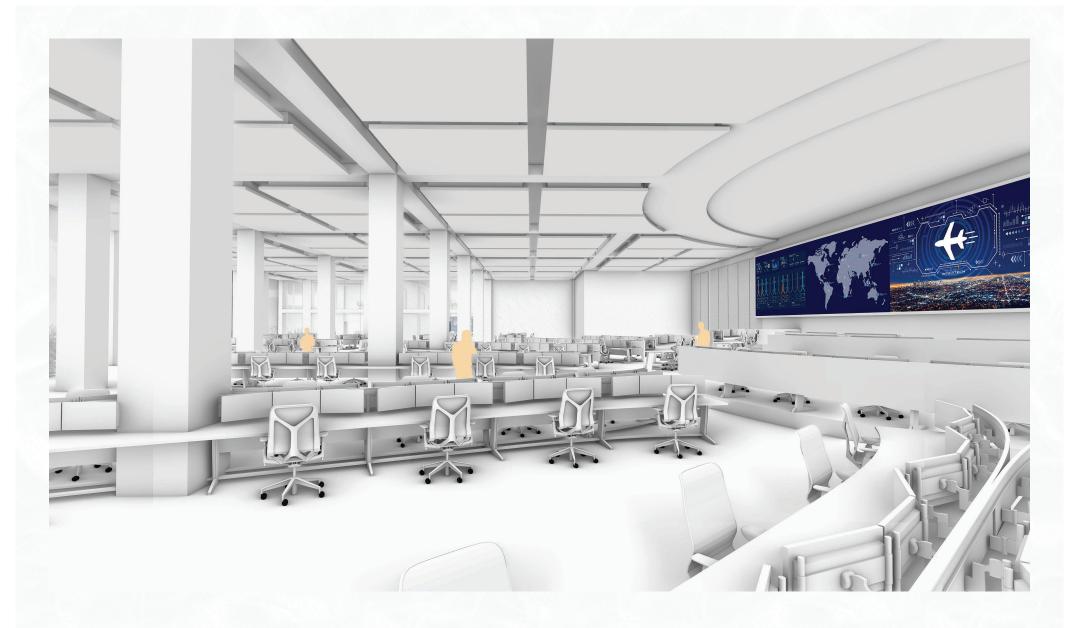

## Project 03

- Legend
  1- Meeting room
  2- VIP Lounge
  3- Manager's office
  4- Offices
  5- Meeting room
  6- Acoustic panels

- 7- Crisis management room 8- Transport authority consoles 9- Flight dispatch centre 10- Airport management consoles 11- Command centre LED display