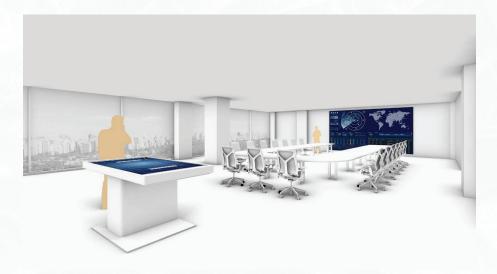

Years of combined experience

Control rooms

AVIATION CONTROL ROOM

This aviation control room, set within a double height space, utlised the vast expanse of floor space available by containing a wide LED display screen, around which operator consoles were placed. This enabled sufficient screen coverage from most points in the control room.

Operator's consoles

Overhead view of control room space

Secondary control room

Control room space

Meeting room

Control room space w/ LED display