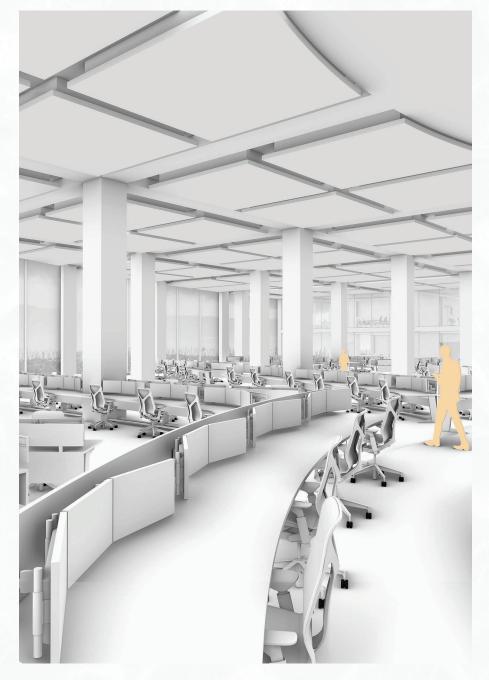

Operator's consoles

Overhead view of control room space

Secondary control room

Control room space

Meeting room

Control room space w/ LED display