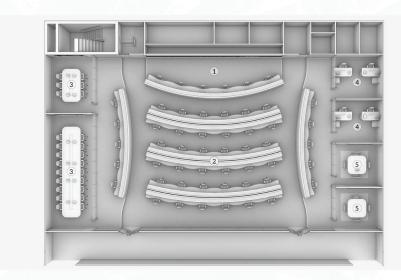

#### Legend

- 1- Command centre consoles
- 2- Operator's consoles
- 3- Meeting/Presentation rooms 4- Secondary offices
- 5- Secondary meeting rooms