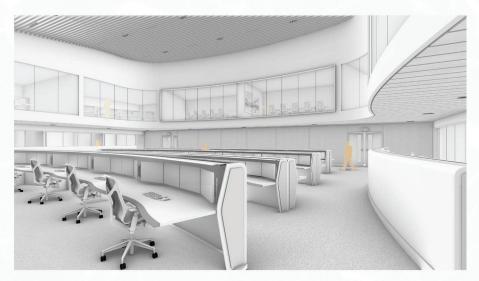

#### Primary characteristics

Central LED display: Allows for total observation from any point in room

Dual-facing console configuration: Results in more efficient use of floor area

Control room space

Control room space

Golden meeting room

Overhead view of control room space

Meeting room