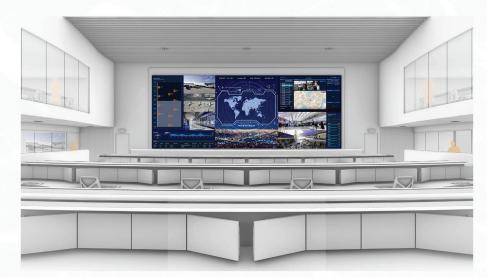

Years of combined experience

Control rooms

FLIGHT MANAGEMENT CONTROL ROOM

This flight management control room contains rows of dual facing consoles centered around a single LED screen. The use of ceiling slats and a clerestory window also filter natural light into the space, which improves operator health and reduces energy costs.

#### Primary characteristics

Central LED display: Allows for total observation from any point in room

Dual-facing console configuration: Results in more efficient use of floor area

Control room space

Control room space