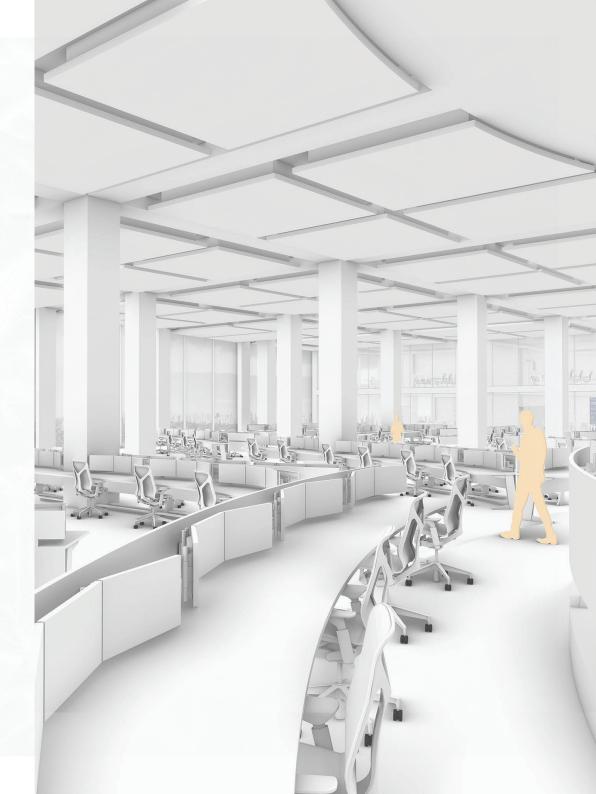

Years of combined experience

Control rooms

FLIGHT MANAGEMENT CONTROL ROOM

This flight management control room contains rows of dual facing consoles centered around a single LED screen. The use of ceiling slats and a clerestory window also filter natural light into the space, which improves operator health and reduces energy costs.

#### Primary characteristics

Central LED display: Allows for total observation from any point in room

Dual-facing console configuration: Results in more efficient use of floor area

Control room space

Control room space