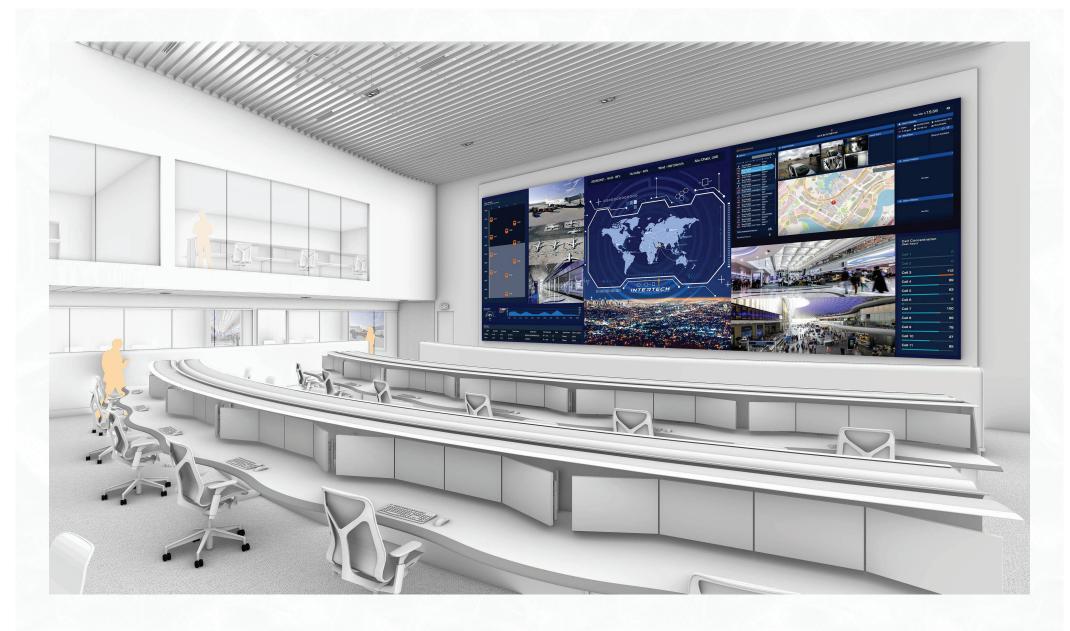

#### Legend

- 1- Command centre consoles
- 2- Operator's consoles
- 3- Meeting/Presentation rooms 4- Secondary offices
- 5- Secondary meeting rooms

#### Primary characteristics

Central LED display: Allows for total observation from any point in room

Dual-facing console configuration: Results in more efficient use of floor area

Control room space

Control room space

Golden meeting room

Overhead view of control room space

Meeting room