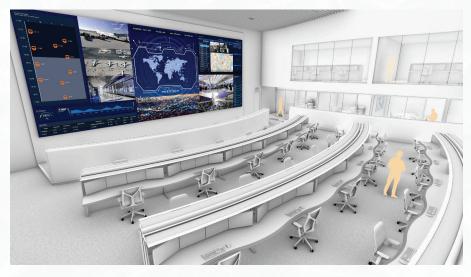

Years of combined experience

Control rooms

FLIGHT MANAGEMENT CONTROL ROOM

This flight management control room contains rows of dual facing consoles centered around a single LED screen. The use of ceiling slats and a clerestory window also filter natural light into the space, which improves operator health and reduces energy costs.

#### Primary characteristics

Central LED display: Allows for total observation from any point in room

Dual-facing console configuration: Results in more efficient use of floor area

Control room space

Control room space