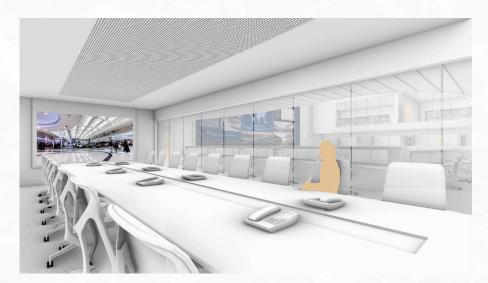

faces.







Years of combined experience



Control rooms



FLIGHT MANAGEMENT CONTROL ROOM

This flight management control room contains rows of dual facing consoles centered around a single LED screen. The use of ceiling slats and a clerestory window also filter natural light into the space, which improves operator health and reduces energy costs.

# Project 08





Control room space w/ LED screen display



#### Legend

- 1- Command centre consoles
- 2- Operator's consoles
- 3- Meeting/Presentation rooms 4- Secondary offices
- 5- Secondary meeting rooms

#### Primary characteristics



Central LED display: Allows for total observation from any point in room



Dual-facing console configuration: Results in more efficient use of floor area



Control room space



Control room space



Golden meeting room



Overhead view of control room space



Meeting room



# Intertech Dubai

Al Quoz Industrial Area, Dubai P.O Box 37713 Email: sales@itv-me.com Landline: +97143390651

# Intertech Abu Dhabi

312, Plot No. 29 Al Ain Road Ali Bin Khalfan, Al Dhaheri Building, Sas Al Nakheel, Abu Dhabi

# **Intertech Cairo**

Villa 13, 265st, Al-Lasilki, Maadi, Cairo Email: sales@itv-me.com