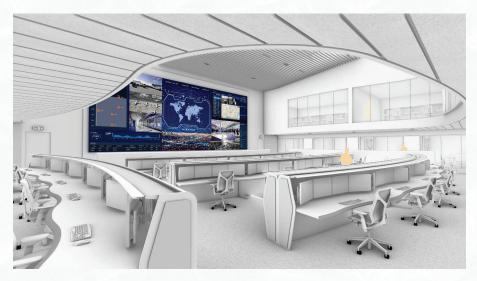

Years of combined experience

Control rooms

FLIGHT MANAGEMENT CONTROL ROOM

This flight management control room contains rows of dual facing consoles centered around a single LED screen. The use of ceiling slats and a clerestory window also filter natural light into the space, which improves operator health and reduces energy costs.

#### Primary characteristics

Central LED display: Allows for total observation from any point in room

Dual-facing console configuration: Results in more efficient use of floor area

Control room space

Control room space