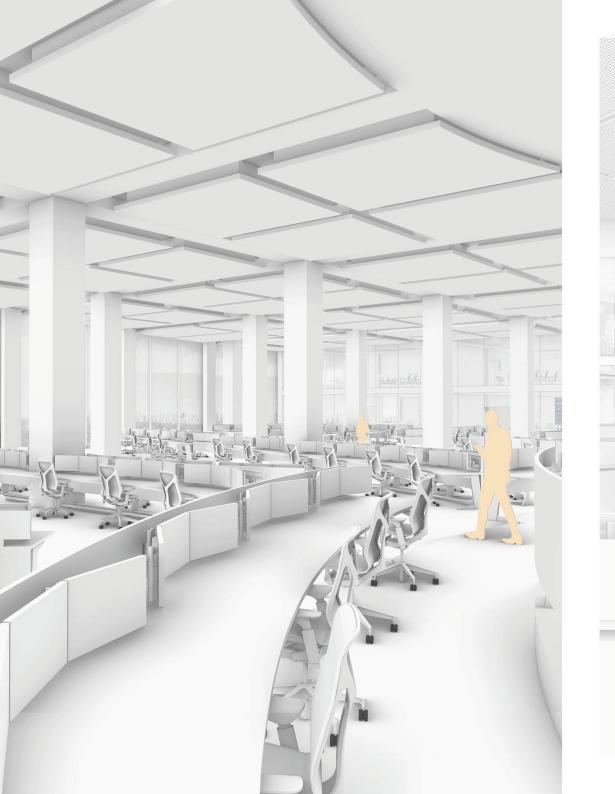

Years of combined experience

Control rooms

FLIGHT MANAGEMENT CONTROL ROOM

This flight management control room contains rows of dual facing consoles centered around a single LED screen. The use of ceiling slats and a clerestory window also filter natural light into the space, which improves operator health and reduces energy costs.

#### Primary characteristics

Central LED display: Allows for total observation from any point in room

Dual-facing console configuration: Results in more efficient use of floor area

Control room space

Control room space