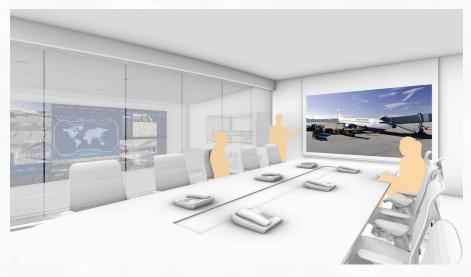

FLIGHT MANAGEMENT CONTROL ROOM

This flight management control room contains rows of dual facing consoles centered around a single LED screen. The use of ceiling slats and a clerestory window also filter natural light into the space, which improves operator health and reduces energy costs.

# Project 08





Control room space w/ LED screen display



#### Legend

- 1- Command centre consoles
- 2- Operator's consoles
- 3- Meeting/Presentation rooms 4- Secondary offices
- 5- Secondary meeting rooms

#### Primary characteristics



Central LED display: Allows for total observation from any point in room



Dual-facing console configuration: Results in more efficient use of floor area



Control room space



Control room space



Golden meeting room



Overhead view of control room space



Meeting room



# Intertech Dubai

Al Quoz Industrial Area, Dubai P.O Box 37713 Email: sales@itv-me.com Landline: +97143390651

# Intertech Abu Dhabi

312, Plot No. 29 Al Ain Road Ali Bin Khalfan, Al Dhaheri Building, Sas Al Nakheel, Abu Dhabi

# **Intertech Cairo**

Villa 13, 265st, Al-Lasilki, Maadi, Cairo Email: sales@itv-me.com