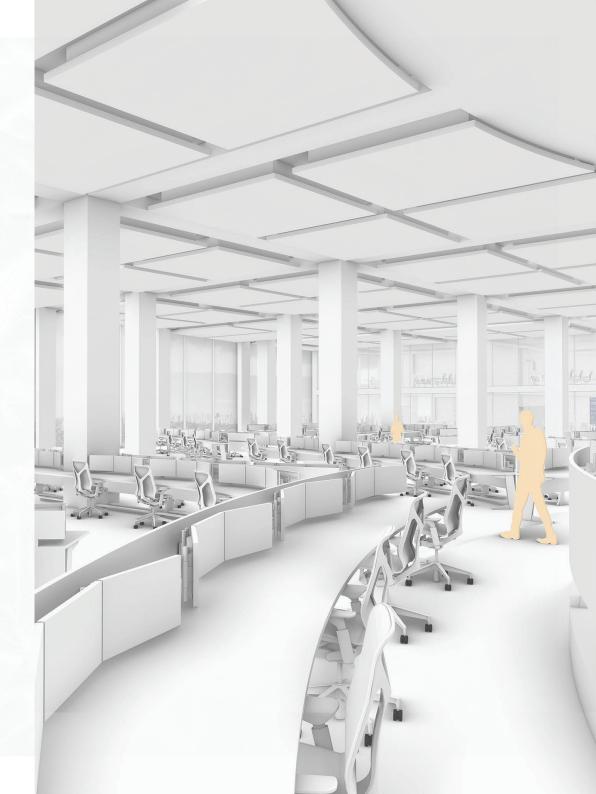

### Primary Characteristics:

Stepped Seating: Creates optimal sightlines toward LED display

Viewing Gallery: Provides spectators with a view inwards

Panoramic LED display: Allows for total observation from any point in room

Control room space Control room space

Control room space

Operator's consoles

Upper floor walkway overlooking control room space

Overhead view of control room space

Upper floor office space

Meeting space

Manager's office