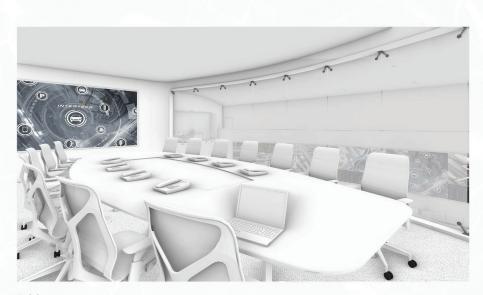

Years of combined experience

Control rooms

TRAFFIC MANAGEMENT CONTROL ROOM

This traffic management facility was shaped by the unusual spatial qualities of the site, which consists of a curvilinear shell wrapped around a double height space. The length of the space was utilised through the implementation of a 30 metre-long LED display wall.

# Project 07

- Legend 1- Entrance
- 2- Operator's console
- 3- LED screen display
- 4- Equipment room 5- Service space
- 6- Meeting room
- 7- Presentation room 8- Supervisor's office
- 9- Corridor
- 10- Fire escape