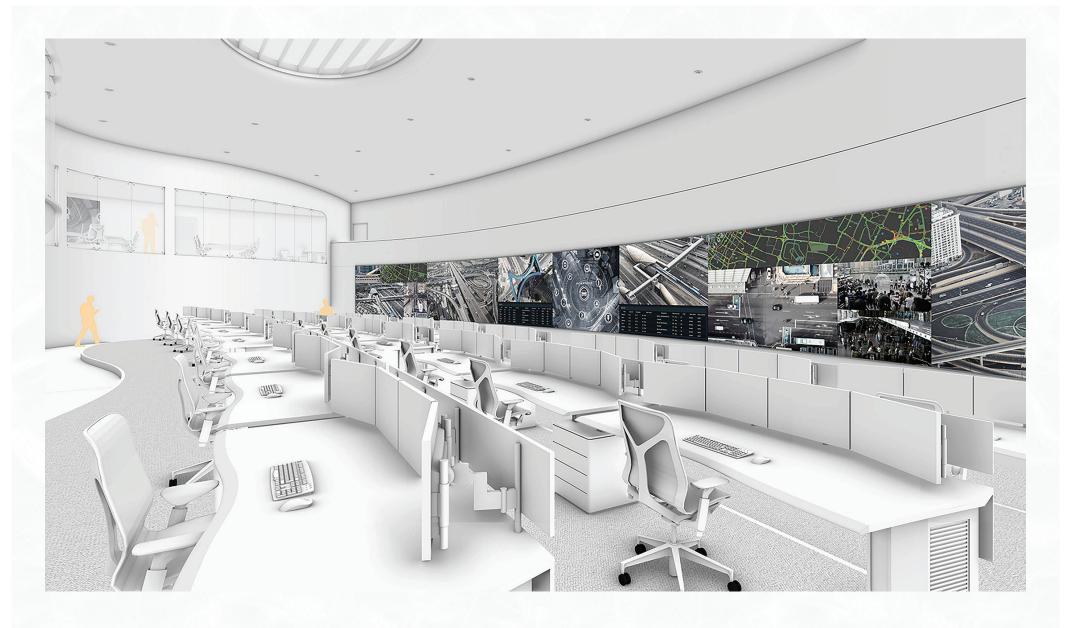

# Project 07

- Legend 1- Entrance
- 2- Operator's console
- 3- LED screen display
- 4- Equipment room 5- Service space
- 6- Meeting room
- 7- Presentation room 8- Supervisor's office
- 9- Corridor
- 10- Fire escape