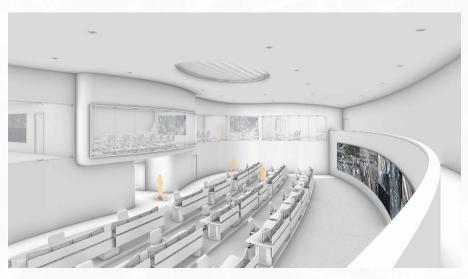

### Primary Characteristics:

Stepped Seating: Creates optimal sightlines toward LED display

Viewing Gallery: Provides spectators with a view inwards

Panoramic LED display: Allows for total observation from any point in room

Control room space Control room space

Control room space

Operator's consoles

Upper floor walkway overlooking control room space

Overhead view of control room space

Upper floor office space

Meeting space

Manager's office