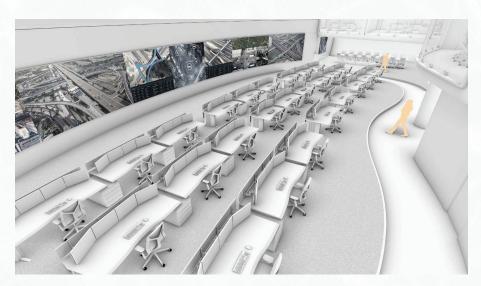

Years of combined experience

Control rooms

TRAFFIC MANAGEMENT CONTROL ROOM

This traffic management facility was shaped by the unusual spatial qualities of the site, which consists of a curvilinear shell wrapped around a double height space. The length of the space was utilised through the implementation of a 30 metre-long LED display wall.

## Occupancy limit:

operators

Total console display count:

screens

Video wall display length:

metres

Control room space Control room space

Control room space

Operator's consoles

Upper floor walkway overlooking control room space

Overhead view of control room space

Upper floor office space

Meeting space

Manager's office