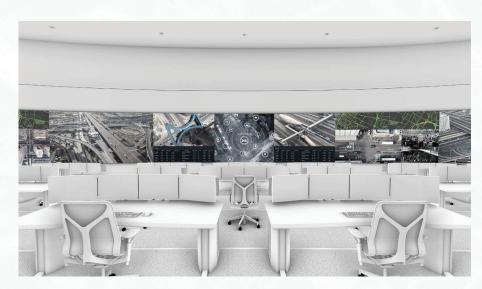

Years of combined experience

Control rooms

TRAFFIC MANAGEMENT CONTROL ROOM

This traffic management facility was shaped by the unusual spatial qualities of the site, which consists of a curvilinear shell wrapped around a double height space. The length of the space was utilised through the implementation of a 30 metre-long LED display wall.

## Occupancy limit:

operators

Total console display count:

screens

Video wall display length:

metres

Control room space Control room space

Control room space

Operator's consoles

Upper floor walkway overlooking control room space

Overhead view of control room space

Upper floor office space

Meeting space

Manager's office