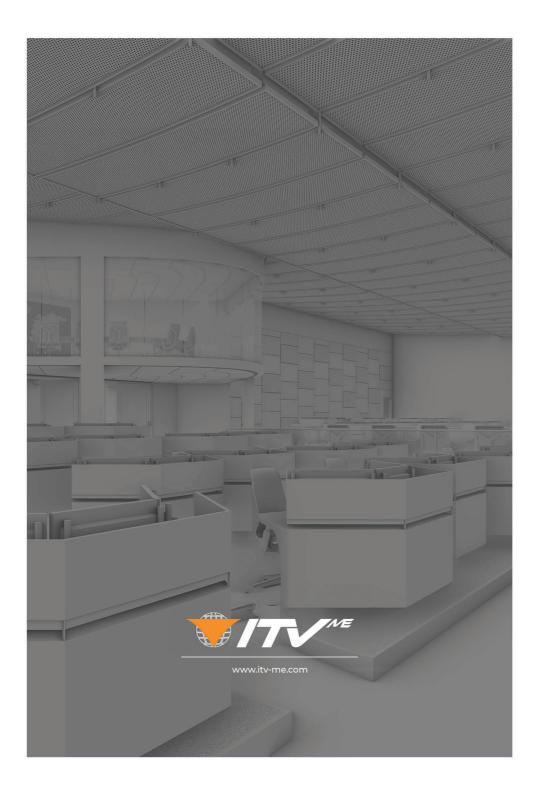

Years of combined experience

Control rooms

TRAFFIC MANAGEMENT CONTROL ROOM

This traffic management facility was shaped by the unusual spatial qualities of the site, which consists of a curvilinear shell wrapped around a double height space. The length of the space was utilised through the implementation of a 30 metre-long LED display wall.

### Primary Characteristics:

Stepped Seating: Creates optimal sightlines toward LED display

Viewing Gallery: Provides spectators with a view inwards

Panoramic LED display: Allows for total observation from any point in room