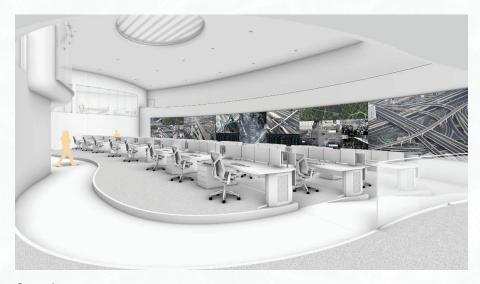

Years of combined experience

Control rooms

TRAFFIC MANAGEMENT CONTROL ROOM

This traffic management facility was shaped by the unusual spatial qualities of the site, which consists of a curvilinear shell wrapped around a double height space. The length of the space was utilised through the implementation of a 30 metre-long LED display wall.

Control room space Control room space

Control room space

Operator's consoles

Upper floor walkway overlooking control room space

Overhead view of control room space

Upper floor office space

Meeting space

Manager's office