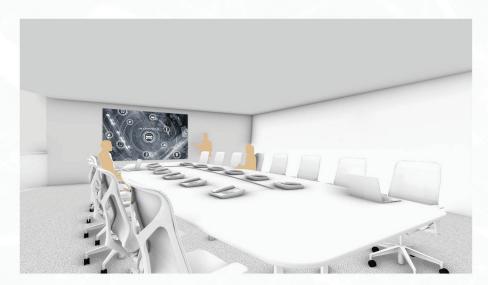

Years of combined experience

Control rooms

TRAFFIC MANAGEMENT CONTROL ROOM

This traffic management facility was shaped by the unusual spatial qualities of the site, which consists of a curvilinear shell wrapped around a double height space. The length of the space was utilised through the implementation of a 30 metre-long LED display wall.

# Project 07

- Legend 1- Entrance
- 2- Operator's console
- 3- LED screen display
- 4- Equipment room 5- Service space
- 6- Meeting room
- 7- Presentation room 8- Supervisor's office
- 9- Corridor
- 10- Fire escape