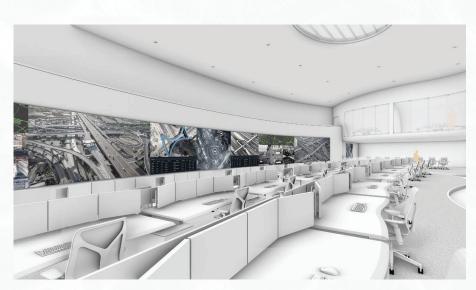

Years of combined experience

Control rooms

TRAFFIC MANAGEMENT CONTROL ROOM

This traffic management facility was shaped by the unusual spatial qualities of the site, which consists of a curvilinear shell wrapped around a double height space. The length of the space was utilised through the implementation of a 30 metre-long LED display wall.

### Primary Characteristics:

Stepped Seating: Creates optimal sightlines toward LED display

Viewing Gallery: Provides spectators with a view inwards

Panoramic LED display: Allows for total observation from any point in room