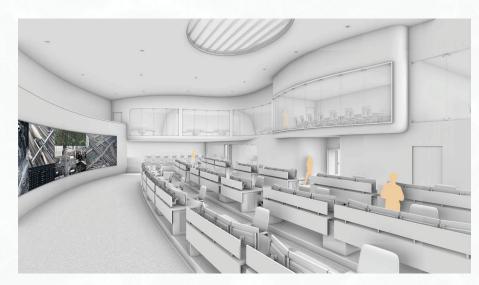

Years of combined experience

Control rooms

TRAFFIC MANAGEMENT CONTROL ROOM

This traffic management facility was shaped by the unusual spatial qualities of the site, which consists of a curvilinear shell wrapped around a double height space. The length of the space was utilised through the implementation of a 30 metre-long LED display wall.

Control room space Control room space

Control room space

Operator's consoles

Upper floor walkway overlooking control room space

Overhead view of control room space

Upper floor office space

Meeting space

Manager's office