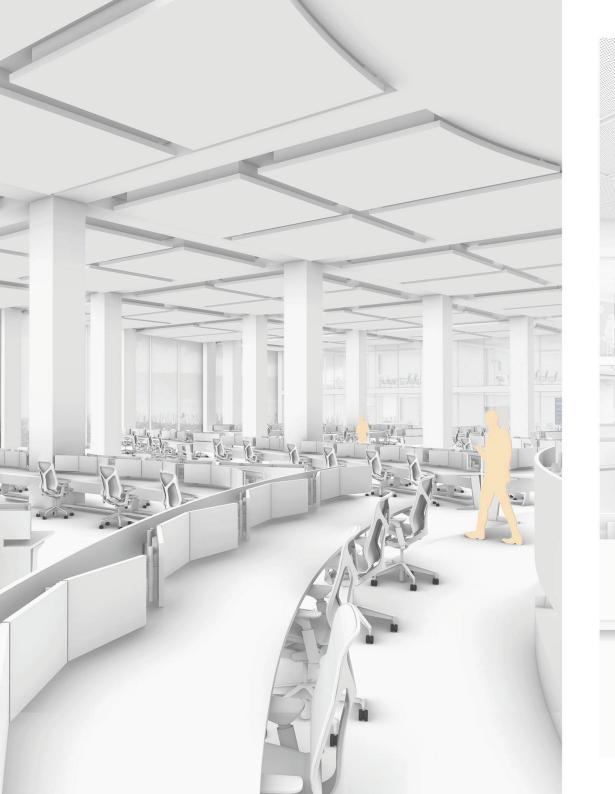

Years of combined experience

Control rooms

TRAFFIC MANAGEMENT CONTROL ROOM

This traffic management facility was shaped by the unusual spatial qualities of the site, which consists of a curvilinear shell wrapped around a double height space. The length of the space was utilised through the implementation of a 30 metre-long LED display wall.

Control room space Control room space

Control room space

Operator's consoles

Upper floor walkway overlooking control room space

Overhead view of control room space

Upper floor office space

Meeting space

Manager's office